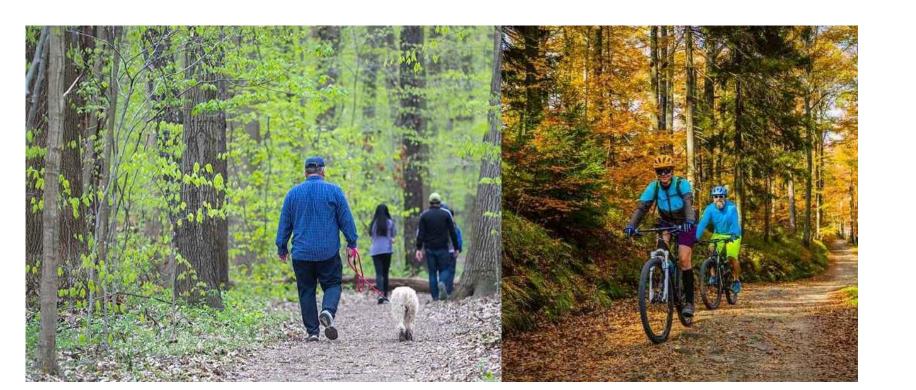

H NATURE TRAIL EXAMPLES

I BIKE PATHS/SHARED USE TRAILS, SHARROW ON ROAD-PEDESTRIANS ON SIDEWALK EXAMPLES

J BOARDWALK ALONG RIVERFRONT, SLOPED ALONG BLUFF WITH SWITCHBACKS, AND ELEVATED BOARDWALK/OBSERVATION AND VIEWING DECK EXAMPLES