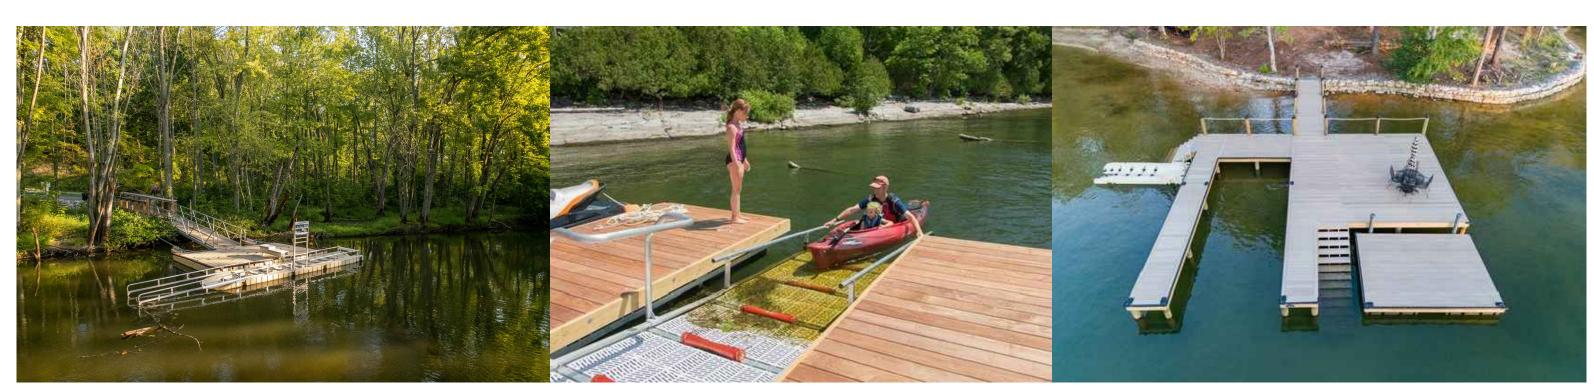

H NATURE TRAIL EXAMPLES

I BIKE PATHS/SHARED USE TRAILS, SHARROW ON ROAD-PEDESTRIANS ON SIDEWALK EXAMPLES

J BOARDWALK ALONG RIVERFRONT, SLOPED ALONG BLUFF WITH SWITCHBACKS, AND ELEVATED BOARDWALK/OBSERVATION AND VIEWING DECK EXAMPLES

K RIVERFRONT SEATING, COMPANION SEATING AND RIVERFRONT WALKWAY WITH STABILIZATION EXAMPLES

REMOVE UNDERSTORY AND LIMB UP TREES TO CREATE VIEW SHED AND VISTA EXAMPLE IMAGES

M ROADWAY IMPROVEMENTS FOR DRAINAGE EXAMPLE