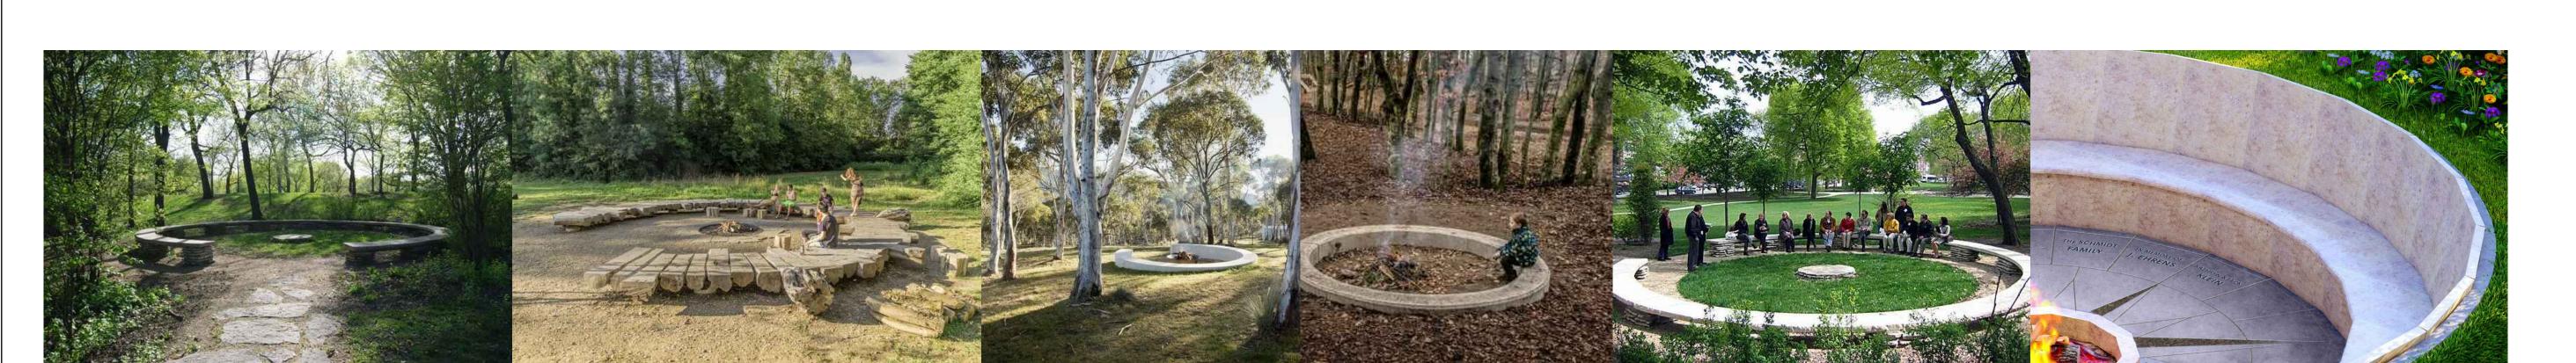

N COUNCIL RING FIREPIT EXAMPLES

HARD COPY IS INTENDED TO BE 24" X 36" WHEN PLOTTED. SCALE(S) INDICATED AND GRAPHIC QUALITY MAY NOT BE ACCURATE FOR ANY OTHER SIZES

NO. REVISION DESCRIPTION: