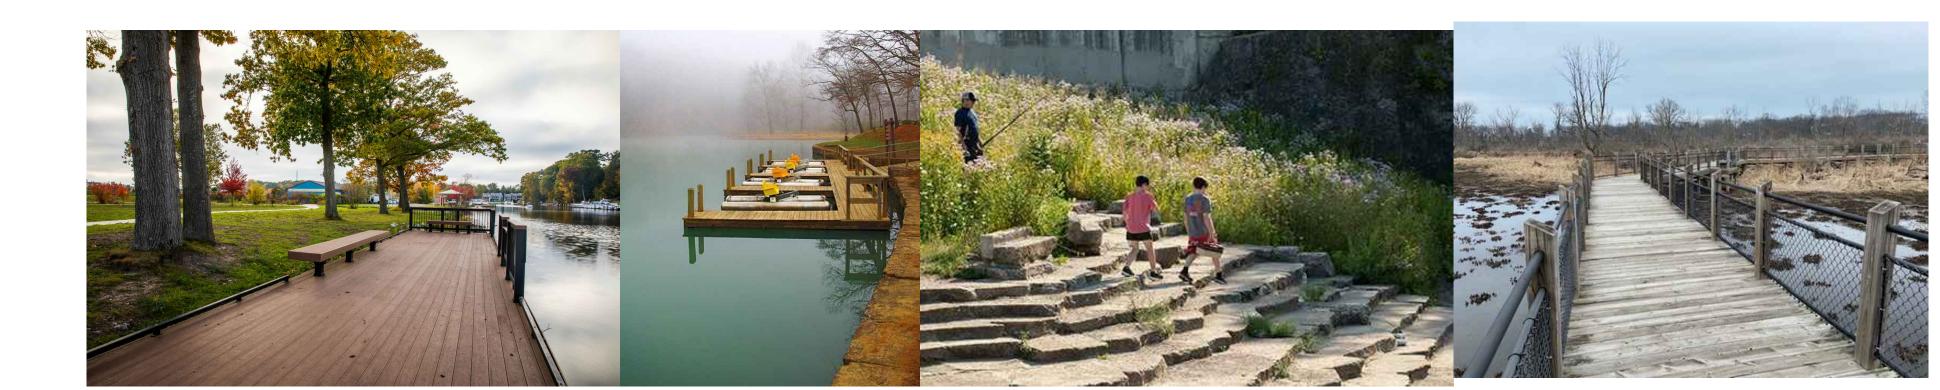

H NATURE TRAIL EXAMPLES

I BIKE PATHS/SHARED USE TRAILS, SHARROW ON ROAD-PEDESTRIANS ON SIDEWALK EXAMPLES

J BOARDWALK ALONG RIVERFRONT, SLOPED ALONG BLUFF WITH SWITCHBACKS, AND ELEVATED BOARDWALK/OBSERVATION AND VIEWING DECK EXAMPLES

K RIVERFRONT SEATING, COMPANION SEATING AND RIVERFRONT WALKWAY WITH STABILIZATION EXAMPLES

REMOVE UNDERSTORY AND LIMB UP TREES TO CREATE VIEW SHED AND VISTA EXAMPLE IMAGES

M ROADWAY IMPROVEMENTS FOR DRAINAGE EXAMPLE