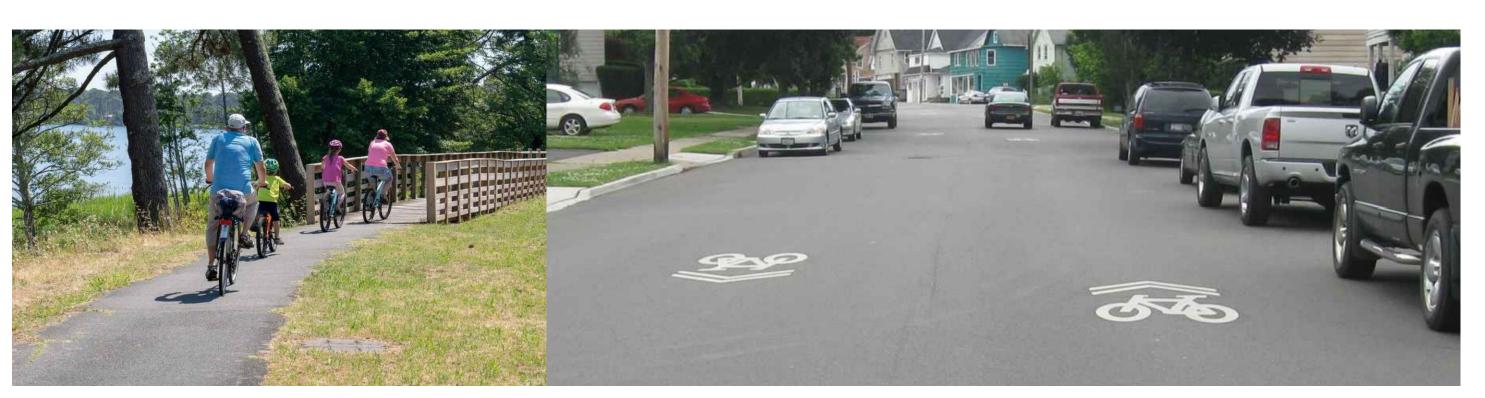

H NATURE TRAIL EXAMPLES

I BIKE PATHS/SHARED USE TRAILS, SHARROW ON ROAD-PEDESTRIANS ON SIDEWALK EXAMPLES

J BOARDWALK ALONG RIVERFRONT, SLOPED ALONG BLUFF WITH SWITCHBACKS, AND ELEVATED BOARDWALK/OBSERVATION AND VIEWING DECK EXAMPLES