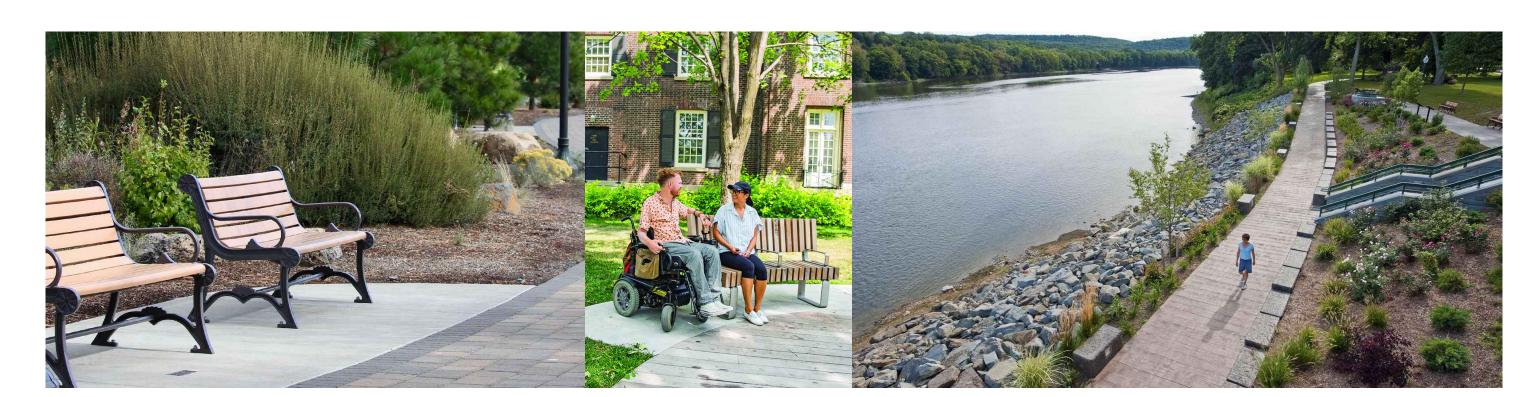

K RIVERFRONT SEATING, COMPANION SEATING AND RIVERFRONT WALKWAY WITH STABILIZATION EXAMPLES

REMOVE UNDERSTORY AND LIMB UP TREES TO CREATE VIEW SHED AND VISTA EXAMPLE IMAGES

M ROADWAY IMPROVEMENTS FOR DRAINAGE EXAMPLE