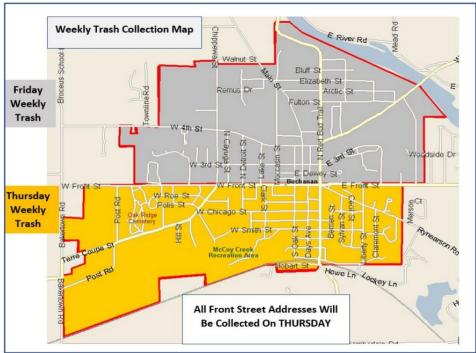

## Every Other Week Recycling A/B Week Calendar 2024

| JANUARY   |                     |     |    |    |    |    | FEBRUARY              |                                       |    |    |    |    |          |  |
|-----------|---------------------|-----|----|----|----|----|-----------------------|---------------------------------------|----|----|----|----|----------|--|
| S         | М                   | Ţ   | W  | T  | F  | S  | S                     | М                                     | T  | W  | Т  | F  | S        |  |
|           | 1                   | 2   | 3  | 4  | 5  | 6  |                       |                                       |    |    | 1  | 2  | 3        |  |
| 7         | 8                   | 9   | 10 | 11 | 12 | 13 | 4                     | 5                                     | 6  | 7  | 8  | 9  | 10       |  |
| 14        | 15                  | 16  | 17 | 18 | 19 | 20 | 11                    | 12                                    | 13 | 14 | 15 | 16 | 17       |  |
| 21        | 22                  | 23  | 24 | 25 | 26 | 27 | 18                    | 19                                    | 20 | 21 | 22 | 23 | 24       |  |
| 28        | 29                  | 30  | 31 |    |    |    | 25                    | 26                                    | 27 | 28 | 29 |    |          |  |
| MARCH     |                     |     |    |    |    |    | APRIL                 |                                       |    |    |    |    |          |  |
| S         | М                   | T   | W  | T  | F  | S  | S                     | М                                     | Т  | W  | Т  | F  | S        |  |
|           |                     |     |    |    | 1  | 2  |                       | 1                                     | 2  | 3  | 4  | 5  | 6        |  |
| 3         | 4                   | 5   | 6  | 7  | 8  | 9  | 7                     | 8                                     | 9  | 10 | 11 | 12 | 13       |  |
| 10        | 11                  | 12  | 13 | 14 | 15 | 16 | 14                    | 15                                    | 16 | 17 | 18 | 19 | 20       |  |
| 17        | 18                  | 19  | 20 | 21 | 22 | 23 | 21                    | 22                                    | 23 | 24 | 25 | 26 | 27       |  |
| 29        | 25                  | 26  | 27 | 28 | 29 | 30 | 28                    | 29                                    | 30 |    |    |    |          |  |
| 31        | 31                  |     |    |    |    |    |                       | I I I I I I I I I I I I I I I I I I I |    |    |    |    |          |  |
| S         | MAY   M   T   F   S |     |    |    |    |    | JUNE<br>S M T W T F S |                                       |    |    |    |    |          |  |
| 3         | IVI                 | - 4 | 1  | 2  | 3  | 4  | S                     | М                                     | -  | W  | -  | F  | <b>S</b> |  |
| 5         | 6                   | 7   | 8  | 9  | 10 | 11 | 2                     | 3                                     | 4  | 5  | 6  | 7  | 8        |  |
| 12        | 13                  | 14  | 15 | 16 | 17 | 18 | 9                     | 10                                    | 11 | 12 | 13 | 14 | 15       |  |
| 19        | 20                  | 21  | 22 | 23 | 24 | 25 | 16                    | 17                                    | 18 | 19 | 20 | 21 | 22       |  |
| 26        | 27                  | 28  | 29 | 30 | 31 | 23 | 23                    | 24                                    | 25 | 26 | 27 | 28 | 29       |  |
| 20        | 21                  | 20  | 23 | 30 | 31 |    | 30                    | 24                                    | 23 | 20 | 21 | 20 | 23       |  |
| JULY      |                     |     |    |    |    |    | AUGUST                |                                       |    |    |    |    |          |  |
| S         | М                   | Т   | W  | Т  | F  | S  | S                     | М                                     | Т  | w  | Т  | F  | S        |  |
|           | 1                   | 2   | 3  | 4  | 5  | 6  |                       |                                       |    |    | 1  | 2  | 3        |  |
| 7         | 8                   | 9   | 10 | 11 | 12 | 13 | 4                     | 5                                     | 6  | 7  | 8  | 9  | 10       |  |
| 14        | 15                  | 16  | 17 | 18 | 19 | 20 | 11                    | 12                                    | 13 | 14 | 15 | 16 | 17       |  |
| 21        | 22                  | 23  | 24 | 25 | 26 | 27 | 18                    | 19                                    | 20 | 21 | 22 | 23 | 24       |  |
| 28        | 29                  | 30  | 31 |    |    |    | 25                    | 26                                    | 27 | 28 | 29 | 30 | 31       |  |
| SEPTEMBER |                     |     |    |    |    |    | OCTOBER               |                                       |    |    |    |    |          |  |
| S         | М                   | Т   | W  | Т  | F  | S  | S                     | М                                     | Т  | W  | Т  | F  | S        |  |
| 1         | 2                   | 3   | 4  | 5  | 6  | 7  |                       |                                       | 1  | 2  | 3  | 4  | 5        |  |
| 8         | 9                   | 10  | 11 | 12 | 13 | 14 | 6                     | 7                                     | 8  | 9  | 10 | 11 | 12       |  |
| 15        | 16                  | 17  | 18 | 19 | 20 | 21 | 13                    | 14                                    | 15 | 16 | 17 | 18 | 19       |  |
| 22        | 23                  | 24  | 25 | 26 | 27 | 28 | 20                    | 21                                    | 22 | 23 | 24 | 25 | 26       |  |
| 29        | 30                  |     |    |    |    |    | 27                    | 28                                    | 29 | 30 | 31 |    |          |  |
| NOVEMBER  |                     |     |    |    |    |    | DECEMBER              |                                       |    |    |    |    |          |  |
| S         | М                   | Т   | W  | Т  | F  | S  | S                     | М                                     | Т  | W  | Т  | F  | S        |  |
|           |                     |     |    |    | 1  | 2  | 1                     | 2                                     | 3  | 4  | 5  | 6  | 7        |  |
| 3         | 4                   | 5   | 6  | 7  | 8  | 9  | 8                     | 9                                     | 10 | 11 | 12 | 13 | 14       |  |
| 10        | 11                  | 12  | 13 | 14 | 15 | 16 | 15                    | 16                                    | 17 | 18 | 19 | 20 | 21       |  |
| 17        | 18                  | 19  | 20 | 21 | 22 | 23 | 22                    | 23                                    | 24 | 25 | 26 | 27 | 28       |  |
| 24        | 25                  | 26  | 27 | 28 | 29 | 30 | 29                    | 30                                    | 31 |    |    |    |          |  |